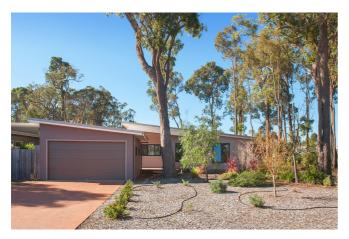

### 12 Georgiana Cross, Cowaramup

PERFECT PARKWATER PROPERTY

**/ ⊑** 2 ⊆ 2 €

Here is a fantastic opportunity to get into a delightful, peaceful and attractive area boasting a mix of quality homes.

12 Georgiana Cross fits in perfectly in this very appealing part of Parkwater Estate, with its modern design. The floor plan is excellent with its solar passive aspect, with the sun streaming into the north facing living areas and drenching the north facing deck.

Consisting of four bedrooms, two bathrooms on 808m2, the property is located in a peaceful setting with lake glimpses. The property boasts side access to the back yard, a big double garage, good sized rooms and higher ceilings throughout, very low maintenance fully landscaped gardens with some beautiful large mature trees. Set just across the road from a huge lake, there are miles of delightful walk trails to stroll about and take in the attractions.

- 4 Bedrooms
- 2 Bathrooms
- 1 Toilet
- 2 Garages
- Split System Air Conditioning
- Deck
- Fully Fenced
- Dishwasher

\$549,000