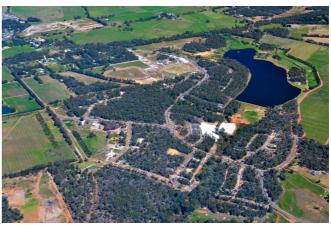

### 12 Georgiana Cross, Cowaramup

PERFECT PARKWATER PROPERTY

**/ ⊑** 2 ⊆ 2 €

Here is a fantastic opportunity to get into a delightful, peaceful and attractive area boasting a mix of quality homes.

12 Georgiana Cross fits in perfectly in this very appealing part of Parkwater Estate, with its modern design. The floor plan is excellent with its solar passive aspect, with the sun streaming into the north facing living areas and drenching the north facing deck.

Consisting of four bedrooms, two bathrooms on 808m2, the property is located in a peaceful setting with lake glimpses. The property boasts side access to the back yard, a big double garage, good sized rooms and higher ceilings throughout, very low maintenance fully landscaped gardens with some beautiful large mature trees. Set just across the road from a huge lake, there are miles of delightful walk trails to stroll about and take in the attractions.