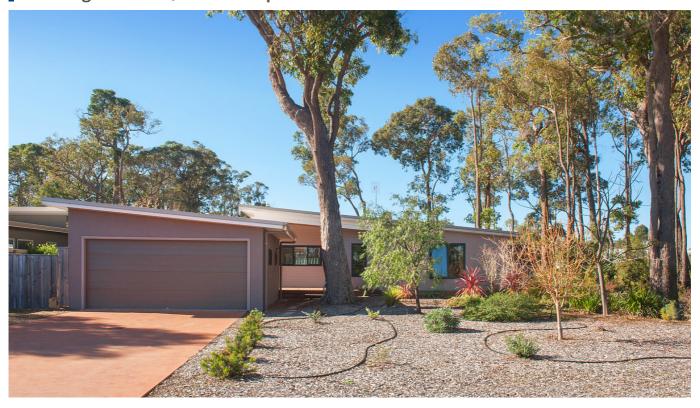

### 12 Georgiana Cross, Cowaramup

PERFECT PARKWATER PROPERTY

**/ ⊑** 2 ⊆ 2 €

Here is a fantastic opportunity to get into a delightful, peaceful and attractive area boasting a mix of quality homes.

12 Georgiana Cross fits in perfectly in this very appealing part of Parkwater Estate, with its modern design. The floor plan is excellent with its solar passive aspect, with the sun streaming into the north facing living areas and drenching the north facing deck.

Consisting of four bedrooms, two bathrooms on 808m2, the property is located in a peaceful setting with lake glimpses. The property boasts side access to the back yard, a big double garage, good sized rooms and higher ceilings throughout, very low maintenance fully landscaped gardens with some beautiful large mature trees. Set just across the road from a huge lake, there are miles of delightful walk trails to stroll about and take in the attractions.

- 4 Bedrooms
- 2 Bathrooms
- 1 Toilet
- 2 Garages
- Split System Air Conditioning
- Deck
- Fully Fenced
- Dishwasher

\$549,000