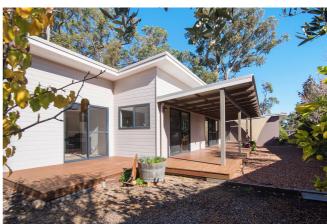

### 12 Georgiana Cross, Cowaramup

PERFECT PARKWATER PROPERTY

**/ ⊑** 2 ⊆ 2 €

Here is a fantastic opportunity to get into a delightful, peaceful and attractive area boasting a mix of quality homes.

12 Georgiana Cross fits in perfectly in this very appealing part of Parkwater Estate, with its modern design. The floor plan is excellent with its solar passive aspect, with the sun streaming into the north facing living areas and drenching the north facing deck.

Consisting of four bedrooms, two bathrooms on 808m2, the property is located in a peaceful setting with lake glimpses. The property boasts side access to the back yard, a big double garage, good sized rooms and higher ceilings throughout, very low maintenance fully landscaped gardens with some beautiful large mature trees. Set just across the road from a huge lake, there are miles of delightful walk trails to stroll about and take in the attractions.

- 4 Bedrooms
- 2 Bathrooms
- 1 Toilet
- 2 Garages
- Split System Air Conditioning
- Deck
- Fully Fenced
- Dishwasher

\$549,000