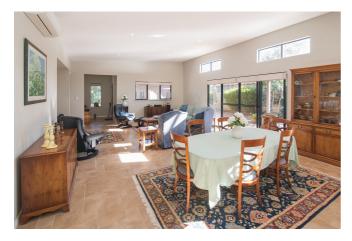

### 12 Georgiana Cross, Cowaramup

PERFECT PARKWATER PROPERTY

**/ ⊑** 2 ⊆ 2 €

Here is a fantastic opportunity to get into a delightful, peaceful and attractive area boasting a mix of quality homes.

12 Georgiana Cross fits in perfectly in this very appealing part of Parkwater Estate, with its modern design. The floor plan is excellent with its solar passive aspect, with the sun streaming into the north facing living areas and drenching the north facing deck.

Consisting of four bedrooms, two bathrooms on 808m2, the property is located in a peaceful setting with lake glimpses. The property boasts side access to the back yard, a big double garage, good sized rooms and higher ceilings throughout, very low maintenance fully landscaped gardens with some beautiful large mature trees. Set just across the road from a huge lake, there are miles of delightful walk trails to stroll about and take in the attractions.

- 4 Bedrooms
- 2 Bathrooms
- 1 Toilet
- 2 Garages
- Split System Air Conditioning
- Deck
- Fully Fenced
- Dishwasher

\$549,000